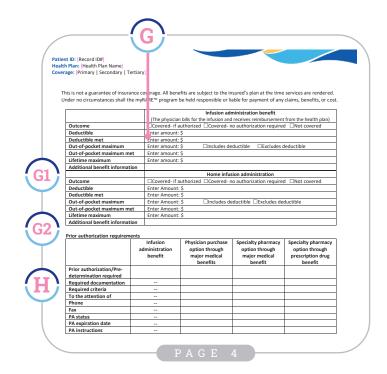

#### Page 4-5 preview

Page 4 includes the following infusion and PA information:

Does the health plan cover or not cover the infusion administration (in-office or at home) for EVKEEZA

Your patient's **financial responsibility** for the infusion, such as applicable copays and deductibles, and other potential out-of-pocket expenses and benefit information

In-office coverage and cost

Home infusion coverage and cost

If a PA is required, this section lists the criteria and documentation for filing a PA, and contact information and instructions for submitting a PA