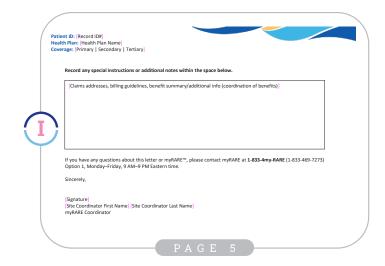

Page 5 captures any additional instructions or notes from the health plan that may guide your practice in submitting documentation for your patient's treatment with EVKEEZA