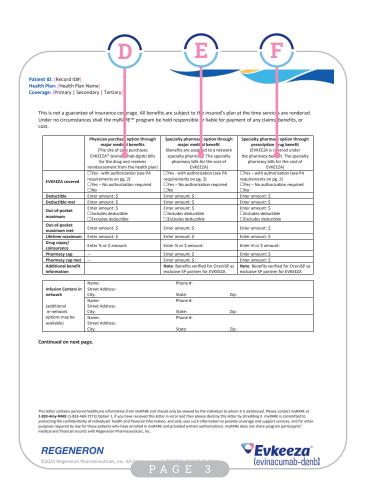

#### Page 3 preview

Detailed benefit information for the cost of EVKEEZA is included under 3 options:

Physician purchase through major medical benefits: Site of care buys EVKEEZA, bills the health plan, and is reimbursed

Specialty pharmacy through major medical benefits: Benefits are assigned to a network specialty pharmacy, which bills for the cost of EVKEEZA

Specialty pharmacy through prescription drug benefit: EVKEEZA is covered under the pharmacy benefit; the specialty pharmacy bills for the cost of EVKEEZA

Additional details include whether your patient's health plan covers the cost of EVKEEZA, your patient's financial responsibility for applicable copays and deductibles for the cost of EVKEEZA, and specialty pharmacy information